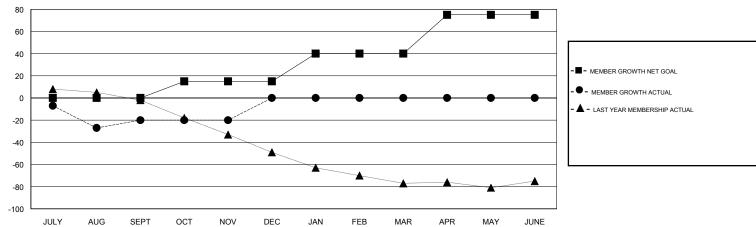

# GMT: ANN ELDRIDGE LOCATION AUSTRALIA GMT CA

| Clubs                 |               |           |               | Members               |                           |                         |                                                    |
|-----------------------|---------------|-----------|---------------|-----------------------|---------------------------|-------------------------|----------------------------------------------------|
| RESULTS FOR 2018-2019 |               |           |               | RESULTS FOR 2018-2019 |                           |                         |                                                    |
| QUARTER               | NEW CLUB GOAL | NEW CLUBS | DROPPED CLUBS | QUARTER               | MEMBER GROWTH NET<br>GOAL | MEMBER GROWTH<br>ACTUAL | DROPPED<br>MEMBERS ACTUAL<br>(including transfers) |
| JULY/AUG/SEPT         | 0             | 0         | 1             | JULY/AUG/SEPT         | 0                         | 54                      | 59                                                 |
| OCT/NOV/DEC           | 1             | 0         | 0             | OCT/NOV/DEC           | 15                        | 23                      | 22                                                 |
| JAN/FEB/MAR           | 1             | 0         | 0             | JAN/FEB/MAR           | 25                        | 0                       | 0                                                  |
| APR/MAY/JUNE          | 1             | 0         | 0             | APR/MAY/JUNE          | 35                        | 0                       | 0                                                  |

# GOALS AND ACTUAL MEMBERS CUMULATIVE

| DROPPED CLUBS: 1  DROPPED MEMBERS |          | 29 CLUBS OF 63 ADDED 1 OR MORE<br>NEW MEMBERS | GENDER DISTRIBUTION  MALE 704 (61.70%)  FEMALE 437 (38.30%)  Women Percentage Fiscal Year Goal: 40% |    |
|-----------------------------------|----------|-----------------------------------------------|-----------------------------------------------------------------------------------------------------|----|
| DECEASED                          | 12       | CLICK HERE FOR CUMULATIVE                     | TOTAL FAMILY UNIT MEMBERS                                                                           |    |
| CLUB CANCELLED OTHER              | 11<br>58 | MEMBERSHIP DATA                               | FAMILY MEMBERS PAYING HALF                                                                          | 85 |
| TOTAL                             | 81       |                                               | DUES                                                                                                |    |