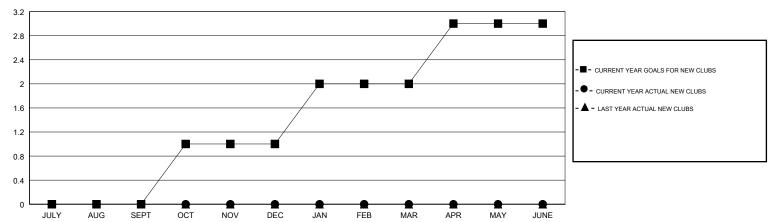

# GMT: ANN ELDRIDGE LOCATION AUSTRALIA GMT CA

| Clubs                 |               |           |               | Members               |                           |                         |                                                    |
|-----------------------|---------------|-----------|---------------|-----------------------|---------------------------|-------------------------|----------------------------------------------------|
| RESULTS FOR 2018-2019 |               |           |               | RESULTS FOR 2018-2019 |                           |                         |                                                    |
| QUARTER               | NEW CLUB GOAL | NEW CLUBS | DROPPED CLUBS | QUARTER               | MEMBER GROWTH NET<br>GOAL | MEMBER GROWTH<br>ACTUAL | DROPPED<br>MEMBERS ACTUAL<br>(including transfers) |
| JULY/AUG/SEPT         | 0             | 0         | 1             | JULY/AUG/SEPT         | 0                         | 54                      | 59                                                 |
| OCT/NOV/DEC           | 1             | 0         | 0             | OCT/NOV/DEC           | 15                        | 23                      | 22                                                 |
| JAN/FEB/MAR           | 1             | 0         | 0             | JAN/FEB/MAR           | 25                        | 0                       | 0                                                  |
| APR/MAY/JUNE          | 1             | 0         | 0             | APR/MAY/JUNE          | 35                        | 0                       | 0                                                  |

### GOALS AND ACTUAL NEW CLUBS CUMULATIVE